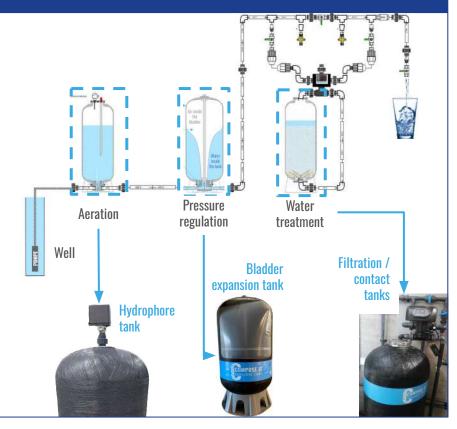

### Well water

A complete range of light, corrosion-free and recyclable pressure vessels, for all applications from well to use point.

### **Water treatment**

From **standard equipments** to **specifically designed solutions**,

for water treatment in **all sectors**: agriculture, industry, residential, tertiary