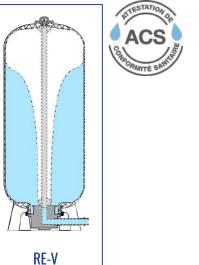

### **Compose It:** Pressure tanks for water treatment

Bladder tank RE-V

Pressure regulation

RE-H Pressure Oxydation

Hydrophore

**Filtration** Aeration

**Filtration** Inlet & Outlet on the top Inlet up / Outlet down RE-FTOP