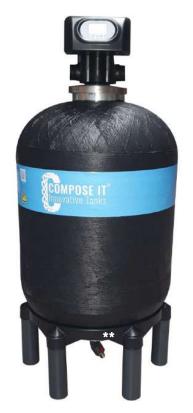

### Filtration tank - Direct head mount

### Filtration head screwed on the top

Custom thread to fit your equipment

### Easy and fast demounting

**160mm opening** leaving room for both hands. Saves time for interventions and media fill-up