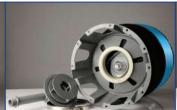

### **Compose It tank**

Very long lifetime, corrosion-free and lightweight. Unique **linerless** technology using **recyclable** materials.

### **Customisable band sticker**

Show **your brand** on the tank

#### Side hole

Allow connected accessories for installation with underwater pump (Pulsair 4) or surface pump (Ariamat)

### Separate inlet & outlet

For a better **air injection** inside the tank

### **Underwater pump**

- Air injection when the pump stops & starts (Pulsair 3)

pressure

8bar

- Air level regulation inside the tank (Pulsair 4)

### Surface pump

- Injection and air level regulation with an Ariamat air injector device