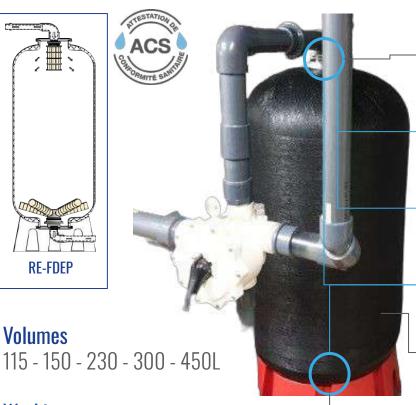

### Filtration tank - Direct head mount

### Volumes 115 - 150 - 230 - 300 - 450L

### **Working pressure**

8har

### Filtration head screwed on the top

Custom thread to fit your equipment

### Easy and fast demounting

**160mm opening** leaving room for both hands. Saves time for interventions and media fill-up