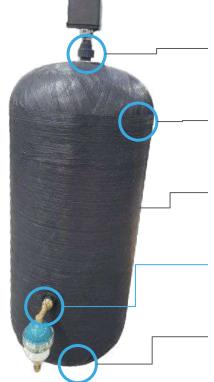

#### Side hole

Allow connected accessories for installation with underwater pump (Pulsair 4) or surface pump (Ariamat)

### Separate inlet & outlet

For a better **air injection** inside the tank

### **Underwater pump**

- Air injection when the pump stops & starts (Pulsair 3)

pressure

8bar

- Air level regulation inside the tank (Pulsair 4)

### Surface pump

- Injection and air level regulation with an Ariamat air injector device