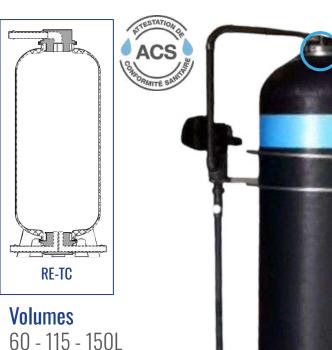

**RE-FDEP Filtration** (Direct head mount) (Remote head mount)

Contact time **RE-TC** Chloration

### Volumes

60 - 115 - 150 - 230 - 300 - 450 L