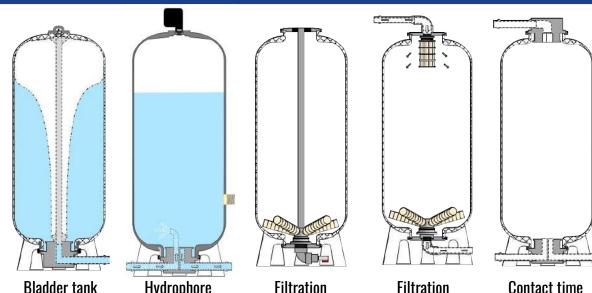

### **Compose It:** Pressure tanks for water treatment

Bladder tank RE-V

Pressure regulation

RE-H Pressure Oxydation

Hydrophore

**Filtration** Aeration

**Filtration** Inlet & Outlet on the top Inlet up / Outlet down RE-FTOP

**RE-FDEP Filtration** (Direct head mount) (Remote head mount)

Contact time **RE-TC** Chloration