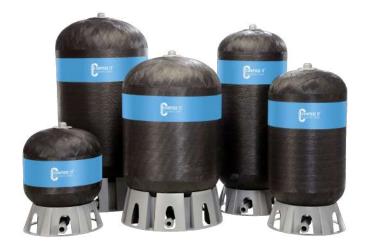

### Range of pressure tanks

Bladder expansion tank

COMPOSE IV

Air valve

**Easily accessible** to control the air pressure and refill when needed

### Volumes

60 - 115 - 150 - 230 - 300 - 450 L

## Working pressure 8 bar

**Hydrophore tanks** 