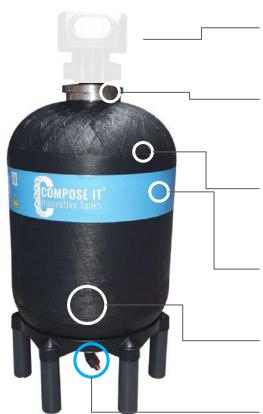

### Range of pressure tanks

Bladder expansion tank

COMPOSE IV

Air valve

**Easily accessible** to control the air pressure and refill when needed

### **Exclusive Compose It bladder**

**Unique TPU-based bladder**, specifically formulated for a great **tightness** and for a **long life**: Extremely thin and **flexible**, and larger than the tank to **avoid any stress** during pressure cycles

#### **Compose It tank**

Very long lifetime, corrosion-free and lightweight.
Unique **linerless** technology using **recyclable** materials.

### **Customisable band sticker**

Show **your brand** on the tank

### Large opening

Easy bladder replacement

Easy bladder replacement for a **durable** and **repairable** product
Tank warranty 10years / Bladder warranty 2years