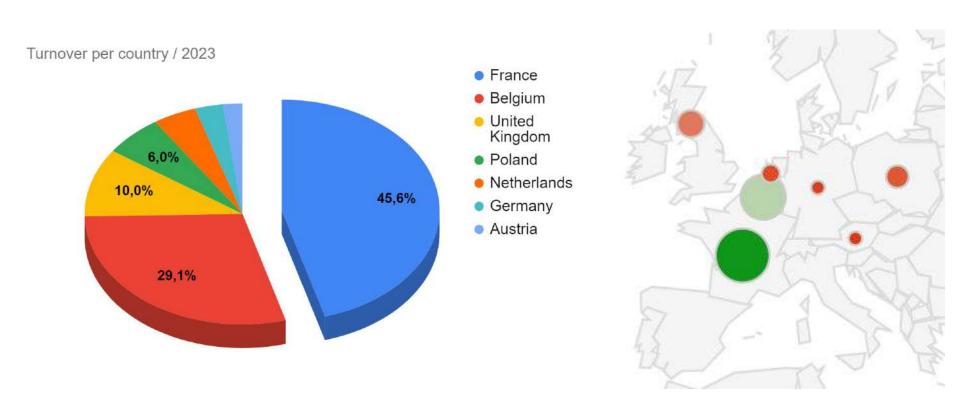

### French but international

**54% of our turnover** comes from non-French customers