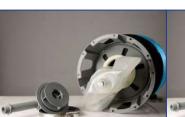

### Filtration tank - remote head mount

#### Inlet at the top, outlet at the bottom

**Flexible options** for your conceptions. Water spreader at the top, 0.2mm slot collectors at the bottom.

#### **Collectors** mounted and fixed

**Saves time** during installation. Stays in place for long-term **reliability**.

#### Up to 4 inch thread in the lids

Enables using large piping diameters in order to reach very high flow rates

### Easy and fast demounting

**160mm opening** leaving room for both hands. Saves time for interventions and media fill-up

#### **Customisable hand sticker**

Show **your brand** on the tank

### **Compose It tank**

Very long lifetime, corrosion-free and lightweight. Unique **linerless** technology using **recyclable** materials.

**Working pressure** 

8har