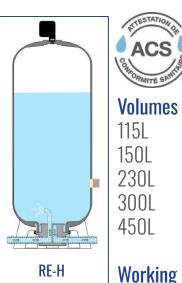

### Volumes

60 - 115 - 150 - 230 - 300 - 450 L

## Working pressure 8 bar

**Hydrophore tanks** 